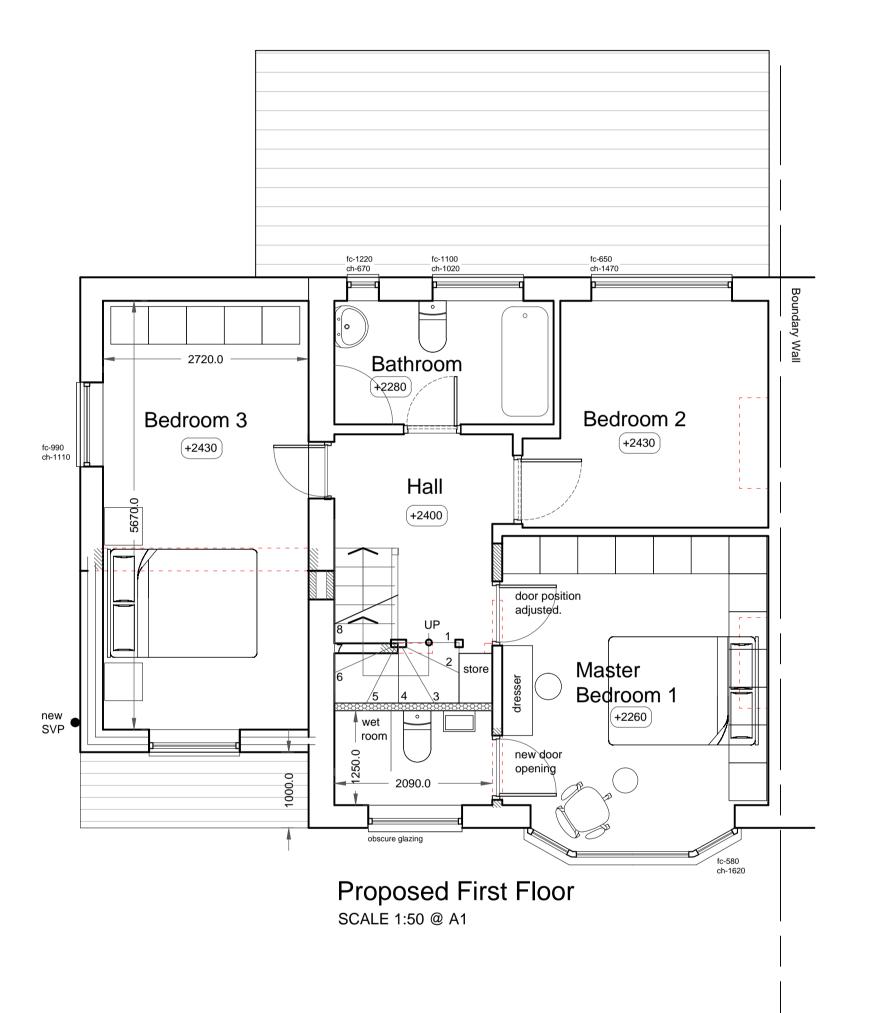

## Proposed Plans

DO NOT SCALE: Use figured dimensions only. Contractor is to check all dimensions before commencement of works. It is the contractor's responsibility to report any inconsistencies on this drawing, or between drawings, to the Architect and to request clarification and instruction before proceeding. This drawing must only be used for the purpose for which it is supplied. This drawing is the copyright of Areeba Architecture Ltd and may not be reproduced in any form whatsoever without prior express written consent.

| Client: Mr Tayyab Sufi                                               |                | Drawing No.         |
|----------------------------------------------------------------------|----------------|---------------------|
| Project: Proposed Extension.<br>8 Montreal Road, Blackburn, BB2 7BY. |                | BB201-100-B         |
| 8 Montreal Road, Blackburn, BB2 7BY.                                 |                | Purpose of Issue:   |
| Scale: 1:50 @ A1                                                     | Date: Jan 2017 | Planning Submission |