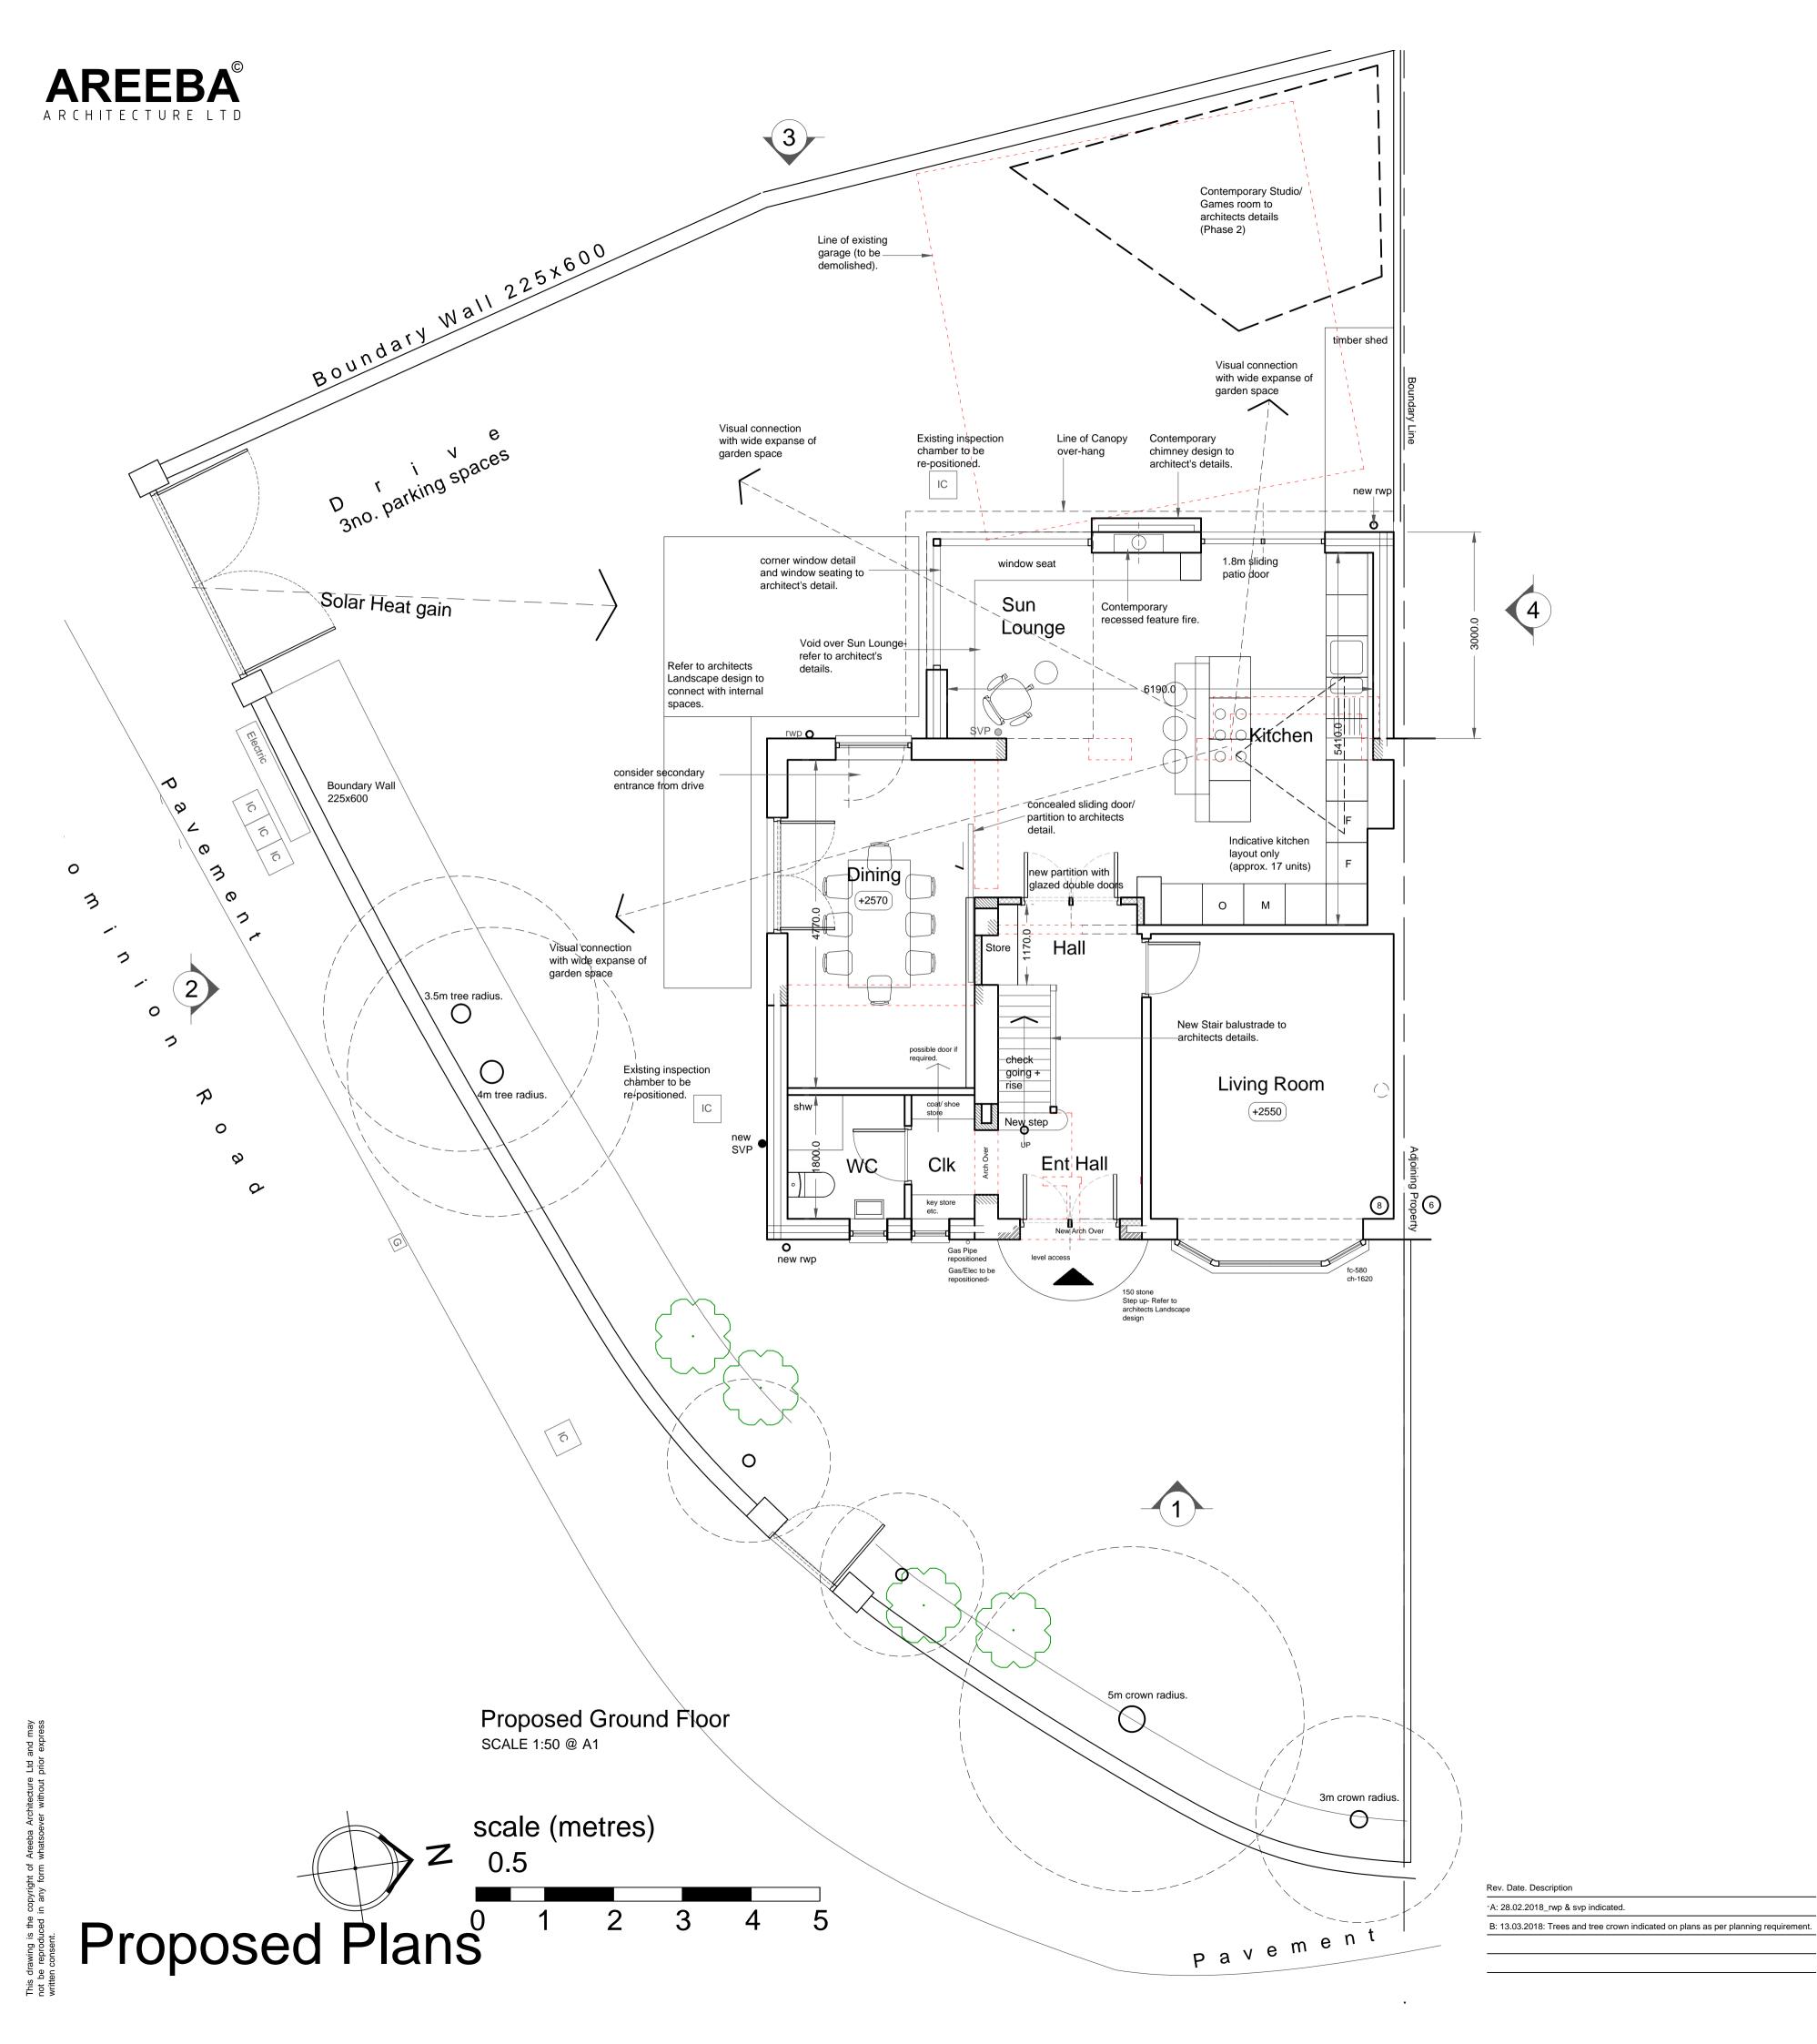

## Proposed Plans

DO NOT SCALE: Use figured dimensions only. Contractor is to check all dimensions before commencement of works. It is the contractor's responsibility to report any inconsistencies on this drawing, or between drawings, to the Architect and to request clarification and instruction before proceeding. This drawing must only be used for the purpose for which it is supplied. This drawing is the copyright of Areeba Architecture Ltd and may not be reproduced in any form whatsoever without prior express written consent.

| Client: Mr Tayyab Sufi                                               |                | Drawing No.         |
|----------------------------------------------------------------------|----------------|---------------------|
| Project: Proposed Extension.<br>8 Montreal Road, Blackburn, BB2 7BY. |                | BB201-100-B         |
| 8 Montreal Road, Blackburn, BB2 7BY.                                 |                | Purpose of Issue:   |
| Scale: 1:50 @ A1                                                     | Date: Jan 2017 | Planning Submission |